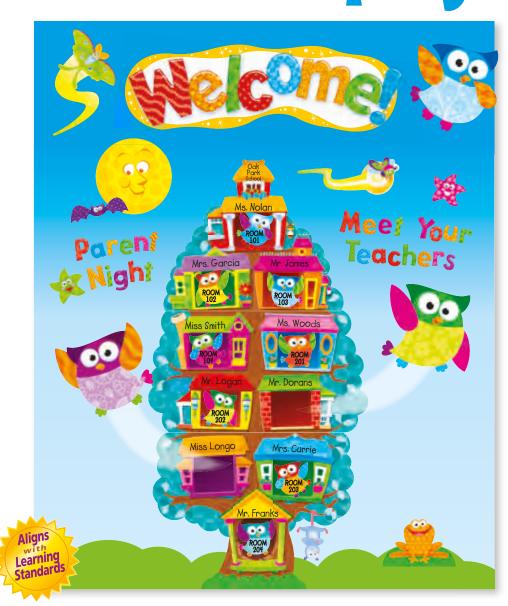

## Featured Display: Welcome to Parent Night!

What a lovely way to greet your guests. This welcoming display helps direct traffic at school on one of the busiest nights of the year. Write the name of each teacher on an owl house and then list the room number on each owl. WHOO knows how smoothly the night will go with these friendly Owl-Stars!<sup>™</sup>.